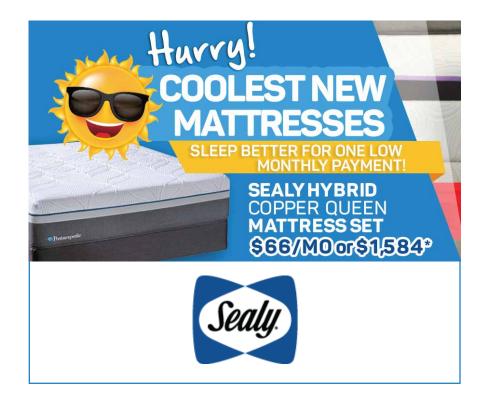

## 0% INTEREST FOR 24 MONTHS\*\*

WITH PURCHASE OF A SEALY HYBRID COPPER QUEEN MATTRESS SET USING YOUR MATTRESS WORLD NW CREDIT CARD, THROUGH AUGUST 20TH, 2017. MONTHLY PAYMENT SHOWN IS REQUIRED FOR 24 MONTHS.

\*MONTHLY PAYMENTS EQUAL THE PROMO PURCHASE DIVIDED BY NUMBER OF MONTHS IN PROMO PERIOD ROUNDED TO NEXT HIGHEST WHOLE DOLLAR, FOR NEW ACCOUNTS: PURCHASE APR IS 29.99%. MINIMUM INTEREST CHARGE IS \$2. SUBJECT TO CREDIT APPROVAL. IF YOU MAKE YOUR MONTHLY PAYMENTS ON TIME, THE MONTHLY PAYMENT SHOWN SHOULD ALLOW YOU TO PAY OFF PURCHASE WITHIN PROMO PERIOD IF THIS BALANCE IS THE ONLY BALANCE ON YOUR ACCOUNT DURING PROMO PERIOD.

\*See store for details.