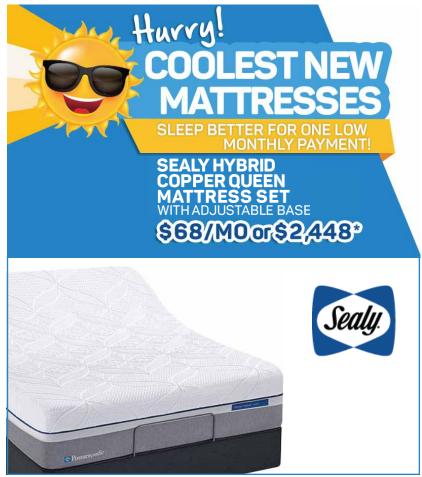

## 0% INTEREST FOR 36 MONTHS\*\*

WITH PURCHASE OF A SEALY HYBRID COPPER QUEEN MATTRESS WITH THE ELEVATION ADJUSTABLE BASE USING YOUR MATTRESS WORLD NW CREDIT CARD, THROUGH AUGUST 20TH, 2017.

MONTHLY PAYMENT SHOWN IS REQUIRED FOR 36 MONTHS.

\*See store for details.