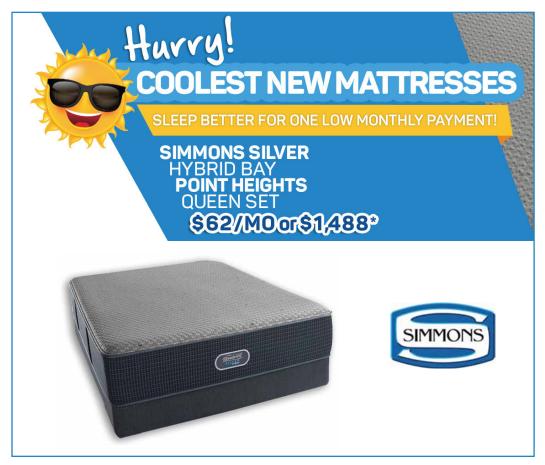

## **0% INTEREST FOR 24 MONTHS\*\***

WITH PURCHASE OF A SIMMONS SILVER HYBRID BAY POINT HEIGHTS
QUEEN MATTRESS SET USING YOUR MATTRESS
WORLD NW CREDIT CARD, THROUGH august 20TH, 2017.
MONTHLY PAYMENT SHOWN IS REQUIRED FOR 24 MONTHS.

\*See store for details.