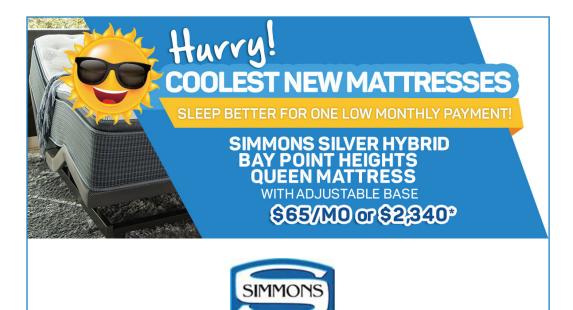

## 0% INTEREST FOR 24 MONTHS\*\*

WITH PURCHASE OF A SIMMONS HYBRID BAY POINT HEIGHTS QUEEN MATTRESS WITH THE ELEVATION ADJUSTABLE BASE USING YOUR MATTRESS WORLD NW CREDIT CARD, THROUGH AUGUST 20TH, 2017. MONTHLY PAYMENT SHOWN IS REQUIRED FOR 24 MONTHS.

\*MONTHLY PAYMENTS EQUAL THE PROMO PURCHASE DIVIDED BY NUMBER OF MONTHS IN PROMO PERIOD ROUNDED TO NEXT HIGHEST WHOLE DOLLAR, FOR NEW ACCOUNTS: PURCHASE APR IS 29.99%. MINIMUM INTEREST CHARGE IS \$2. SUBJECT TO CREDIT APPROVAL. IF YOU MAKE YOUR MONTHLY PAYMENTS ON TIME, THE MONTHLY PAYMENT SHOWN SHOULD ALLOW YOU TO PAY OFF PURCHASE WITHIN PROMO PERIOD IF THIS BALANCE IS THE ONLY BALANCE ON YOUR ACCOUNT DURING PROMO PERIOD.

\*See store for details.